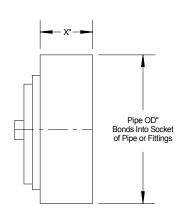

Cleanout Bushing

| Size | Α      | OD    | Χ    | Weight  | Weight |
|------|--------|-------|------|---------|--------|
|      |        |       |      | Bushing | Endcap |
| (in) | (in)   | (in)  | (in) | (lbs)   | (lbs)  |
|      |        |       |      |         |        |
| 4"   | 6 1/2  | 4.34  | 2    | 5       | 5.7    |
| 6"   | 6 1/2  | 6.94  | 3    | 6       | 7.1    |
| 8"   | 6 1/2  | 8.82  | 3    | 13      | 14.4   |
| 10"  | 6 1/2  | 10.82 | 3    | 16      | 17.9   |
| 12"  | 6 1/2  | 12.82 | 3    | 20      | 22.4   |
| 14"  | 8 1/2  | 14.82 | 4    | 23      | 26.5   |
| 16"  | 8 1/2  | 16.82 | 4    | 35      | 39.0   |
| 18"  | 10 1/2 | 18.82 | 5    | 40      | 46.0   |
| 20"  | 10 1/2 | 20.9  | 5    | 44      | 51.3   |
| 24"  | 10 1/2 | 24.9  | 5    | 53      | 61.7   |