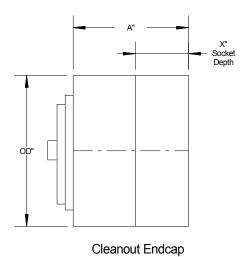

Cleanout Bushing

| Size | Α      | OD    | Χ    | Weight  | Weight |
|------|--------|-------|------|---------|--------|
|      |        |       |      | Bushing | Endcap |
| (in) | (in)   | (in)  | (in) | (lbs)   | (lbs)  |
|      |        |       |      |         |        |
| 4"   | 6 1/2  | 4.34  | 2    | 5       | 5.7    |
| 6"   | 6 1/2  | 6.94  | 3    | 6       | 7.1    |
| 8"   | 6 1/2  | 8.82  | 3    | 13      | 14.4   |
| 10"  | 6 1/2  | 10.82 | 3    | 16      | 17.9   |
| 12"  | 6 1/2  | 12.82 | 3    | 20      | 22.4   |
| 14"  | 8 1/2  | 14.82 | 4    | 23      | 26.5   |
| 16"  | 8 1/2  | 16.82 | 4    | 35      | 39.0   |
| 18"  | 10 1/2 | 18.82 | 5    | 40      | 46.0   |
| 20"  | 10 1/2 | 20.9  | 5    | 44      | 51.3   |
| 24"  | 10 1/2 | 24.9  | 5    | 53      | 61.7   |

6" Cleanout Standard except 4" on 6" Diameter 3" on 4" Diameter

Drawn by: **Rusty Fortner**  Checked by:

Drawing Date: 11/17/09

Revised Date / #: