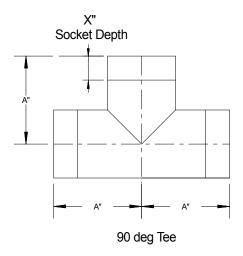

90 deg Tee with Cleanout Position 2

90 deg Tee with Cleanout Position 3

| Size | Α    | Χ    | Weight | Weight        |
|------|------|------|--------|---------------|
|      |      |      |        | With Cleanout |
| (in) | (in) | (in) | (lbs)  | (lbs)         |
|      |      |      |        |               |
| 4"   | 6    | 2    | 6.0    |               |
| 6"   | 8    | 3    | 9.2    | 12.5          |
| 8"   | 11   | 3    | 13.7   | 18.8          |
| 10"  | 13   | 3    | 18.7   | 23.8          |
| 12"  | 15   | 3    | 24.0   | 29.1          |
| 14"  | 17   | 4    | 28.8   | 33.9          |
| 16"  | 18   | 4    | 56.4   | 61.5          |
| 18"  | 20   | 5    | 79.6   | 84.7          |
| 20"  | 21   | 5    | 93.0   | 98.1          |
| 24"  | 23   | 5    | 125.0  | 130.1         |

6" Cleanout Standard except 4" on 6" Diameter 3" on 4" Diameter

FRP BRIDGE DRAIN PIPE Title:

Manufactured by Grace Composite Lonoke, AR 501-676-9505

Marketed by Westfall Company, Inc. Eureka, MO 636-938-6313 90° Tee