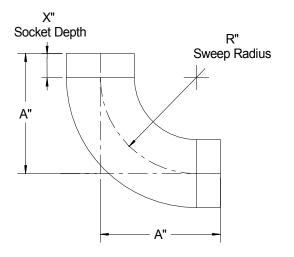

90 deg ell

| Size | А    | Х    | R    | Weight | Weight        |
|------|------|------|------|--------|---------------|
|      |      |      |      |        | With Cleanout |
| (in) | (in) | (in) | (in) | (lbs)  | (lbs)         |
|      |      |      |      |        |               |
| 4"   | 9    | 2    | 6    | 2.3    | 4.5           |
| 6"   | 12   | 3    | 9    | 3.4    | 6.7           |
| 8"   | 15   | 3    | 12   | 5.5    | 10.6          |
| 10"  | 18   | 3    | 15   | 8.1    | 13.2          |
| 12"  | 21   | 3    | 18   | 9.7    | 14.8          |
| 14"  | 25   | 4    | 21   | 19.0   | 24.1          |
| 16"  | 28   | 4    | 24   | 23.2   | 28.3          |
| 18"  | 32   | 5    | 27   | 39.8   | 44.9          |
| 20"  | 35   | 5    | 30   | 47.4   | 52.5          |
| 24"  | 41   | 5    | 36   | 56.9   | 62.0          |

6" Cleanout Standard except 4" on 6" Diameter 3" on 4" Diameter

90 deg ell with Cleanout

Drawn by: Rusty Fortner
Checked by:
FRP BRIDGE DRAIN PIPE
Title:
90° Ell

Drawing Date: 11/17/09
Image: Checked by:
Image: C