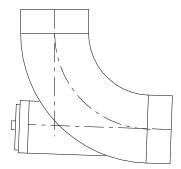

6" Cleanout Standard except 4" on 6" Diameter 3" on 4" Diameter

88 deg Ell with Cleanout Note: Other Slopes Available

 Drawn by: Rusty Fortner
 Checked by:
 FRP BRIDGE DRAIN PIPE
 Title:
 88° Ell

 Drawing Date: 11/17/09
 Manufactured by Grace Composite Lonoke, AR 501-676-9505
 Marketed by Westfall Company, Inc. Eureka, MO 636-938-6313
 Title:
 88° Ell