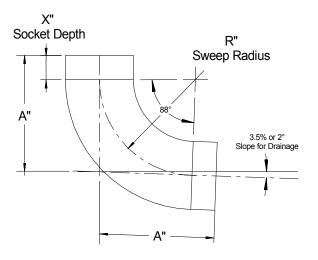

88 deg Ell Note: Other Slopes Available

| Size | A      | Х    | R    | Weight | Weight        |
|------|--------|------|------|--------|---------------|
|      |        |      |      |        | With Cleanout |
| (in) | (in)   | (in) | (in) | (lbs)  | (lbs)         |
|      |        |      |      |        |               |
| 4"   | 8 3/4  | 2    | 6    | 2.3    | 4.5           |
| 6"   | 11 3/4 | 3    | 9    | 3.4    | 6.7           |
| 8"   | 14 5/8 | 3    | 12   | 5.5    | 10.6          |
| 10"  | 17 1/2 | 3    | 15   | 8.1    | 13.2          |
| 12"  | 20 3/8 | 3    | 18   | 9.7    | 14.8          |
| 14"  | 24 1/4 | 4    | 21   | 19.0   | 24.1          |
| 16"  | 27 1/8 | 4    | 24   | 23.2   | 28.3          |
| 18"  | 31 1/8 | 5    | 27   | 39.8   | 44.9          |
| 20"  | 34     | 5    | 30   | 47.4   | 52.5          |
| 24"  | 39 3/4 | 5    | 36   | 56.9   | 62.0          |