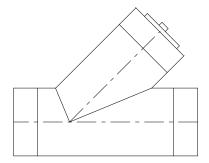

45 deg Lateral with Cleanout Position 2

45 deg Lateral with Cleanout Position 3

| Size | Α    | В    | Х    | Weight | Weight        |
|------|------|------|------|--------|---------------|
|      |      |      |      |        | With Cleanout |
| (in) | (in) | (in) | (in) | (lbs)  | (lbs)         |
|      |      |      |      |        |               |
| 4"   | 9    | 4    | 2    | 6.0    | 9.1           |
| 6"   | 12   | 6    | 3    | 9.1    | 12.4          |
| 8"   | 16   | 7    | 3    | 13.7   | 18.8          |
| 10"  | 19   | 9    | 3    | 19.3   | 24.4          |
| 12"  | 24   | 12   | 3    | 27.2   | 32.3          |
| 14"  | 32   | 16   | 4    | 43.1   | 48.2          |
| 16"  | 36   | 18   | 4    | 74.3   | 79.4          |
| 18"  | 36   | 14   | 5    | 113.5  | 118.6         |
| 20"  | 38   | 16   | 5    | 141.2  | 146.3         |
| 24"  | 42   | 18   | 5    | 196.5  | 201.6         |

6" Cleanout Standard except 4" on 6" Diameter 3" on 4" Diameter

Drawn by: **Rusty Fortner**  Checked by:

Drawing Date: 11/17/09

Revised Date / #:

FRP BRIDGE DRAIN PIPE Title:

Manufactured by Grace Composite Lonoke, AR 501-676-9505