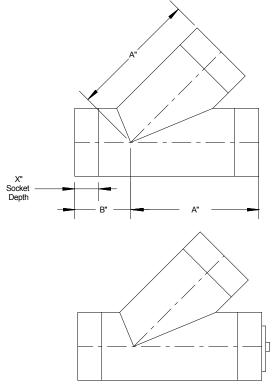

45 deg Lateral with Cleanout Position 2

45 deg Lateral with Cleanout Position 3

| Size | Α    | В    | Х    | Weight | Weight        |
|------|------|------|------|--------|---------------|
|      |      |      |      |        | With Cleanout |
| (in) | (in) | (in) | (in) | (lbs)  | (lbs)         |
|      |      |      |      |        |               |
| 4"   | 9    | 4    | 2    | 6.0    | 9.1           |
| 6"   | 12   | 6    | 3    | 9.1    | 12.4          |
| 8"   | 16   | 7    | 3    | 13.7   | 18.8          |
| 10"  | 19   | 9    | 3    | 19.3   | 24.4          |
| 12"  | 24   | 12   | 3    | 27.2   | 32.3          |
| 14"  | 32   | 16   | 4    | 43.1   | 48.2          |
| 16"  | 36   | 18   | 4    | 74.3   | 79.4          |
| 18"  | 36   | 14   | 5    | 113.5  | 118.6         |
| 20"  | 38   | 16   | 5    | 141.2  | 146.3         |
| 24"  | 42   | 18   | 5    | 196.5  | 201.6         |

6" Cleanout Standard except 4" on 6" Diameter 3" on 4" Diameter

Drawn by: **Rusty Fortner**  Checked by:

Drawing Date: 11/17/09

Revised Date / #:

FRP BRIDGE DRAIN PIPE Title:

Manufactured by Grace Composite Lonoke, AR 501-676-9505