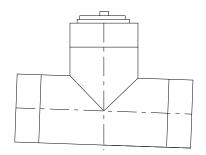

2 deg Offset Tee Note: Other Slopes Available

2 deg Offset Tee with Cleanout Position 2 Note: Other Slopes Available

2 deg Offset Tee with Cleanout Position 3 Note: Other Slopes Available

| Size | Α    | Χ    | Weight | Weight        |
|------|------|------|--------|---------------|
|      |      |      |        | With Cleanout |
| (in) | (in) | (in) | (lbs)  | (lbs)         |
|      |      |      |        |               |
| 4"   | 6    | 2    | 6.0    | 8.5           |
| 6"   | 8    | 3    | 9.2    | 12.5          |
| 8"   | 11   | 3    | 13.7   | 18.8          |
| 10"  | 13   | 3    | 18.7   | 23.8          |
| 12"  | 15   | 3    | 24.0   | 29.1          |
| 14"  | 17   | 4    | 28.8   | 33.9          |
| 16"  | 18   | 4    | 56.4   | 61.5          |
| 18"  | 20   | 5    | 79.6   | 84.7          |
| 20"  | 21   | 5    | 93.0   | 98.1          |
| 24"  | 23   | 5    | 125.0  | 130.1         |

6" Cleanout Standard except 4" on 6" Diameter 3" on 4" Diameter

Drawn by: Checked by: Rusty Fortner

Drawing Date: 11/17/09

Revised Date / #:

BRIDGE DRAIN PIPE bridgedrainpipe.com