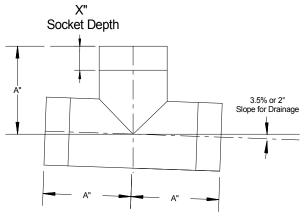

2 deg Offset Tee Note: Other Slopes Available

2 deg Offset Tee with Cleanout Position 2 Note: Other Slopes Available

2 deg Offset Tee with Cleanout Position 3 Note: Other Slopes Available

| Size | Α    | Χ    | Weight | Weight        |
|------|------|------|--------|---------------|
|      |      |      |        | With Cleanout |
| (in) | (in) | (in) | (lbs)  | (lbs)         |
|      |      |      |        |               |
| 4"   | 6    | 2    | 6.0    | 8.5           |
| 6"   | 8    | 3    | 9.2    | 12.5          |
| 8"   | 11   | 3    | 13.7   | 18.8          |
| 10"  | 13   | 3    | 18.7   | 23.8          |
| 12"  | 15   | 3    | 24.0   | 29.1          |
| 14"  | 17   | 4    | 28.8   | 33.9          |
| 16"  | 18   | 4    | 56.4   | 61.5          |
| 18"  | 20   | 5    | 79.6   | 84.7          |
| 20"  | 21   | 5    | 93.0   | 98.1          |
| 24"  | 23   | 5    | 125.0  | 130.1         |