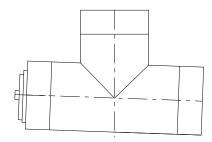

2 deg Offset Tee Note: Other Slopes Available

2 deg Offset Tee with Cleanout Position 2 Note: Other Slopes Available

2 deg Offset Tee with Cleanout Position 3 Note: Other Slopes Available

| Size | Α    | Χ    | Weight | Weight        |
|------|------|------|--------|---------------|
|      |      |      |        | With Cleanout |
| (in) | (in) | (in) | (lbs)  | (lbs)         |
|      |      |      |        |               |
| 4"   | 6    | 2    | 6.0    | 8.5           |
| 6"   | 8    | 3    | 9.2    | 12.5          |
| 8"   | 11   | 3    | 13.7   | 18.8          |
| 10"  | 13   | 3    | 18.7   | 23.8          |
| 12"  | 15   | 3    | 24.0   | 29.1          |
| 14"  | 17   | 4    | 28.8   | 33.9          |
| 16"  | 18   | 4    | 56.4   | 61.5          |
| 18"  | 20   | 5    | 79.6   | 84.7          |
| 20"  | 21   | 5    | 93.0   | 98.1          |
| 24"  | 23   | 5    | 125.0  | 130.1         |